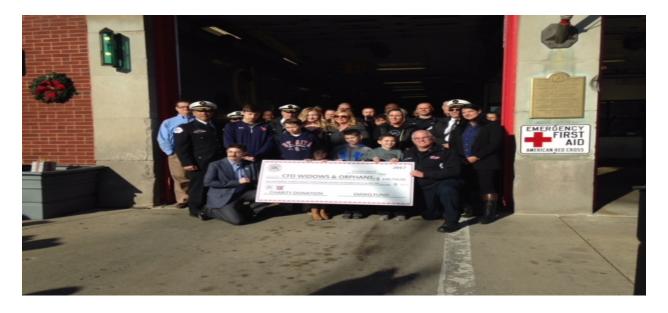

### **EMWQ Fund**

I would like to extend the "Board's" gratitude to the men and women of the CFD as well as all of our supporters for their generosity in supporting our neediest members. Thanks to all of you, we were able to distribute \$638,750.00 to our neediest widows and children this holiday season.

Photo taken at Engine 92's House on December 3, 2017

**Fund Secretary** 

Captain Anthony Martin